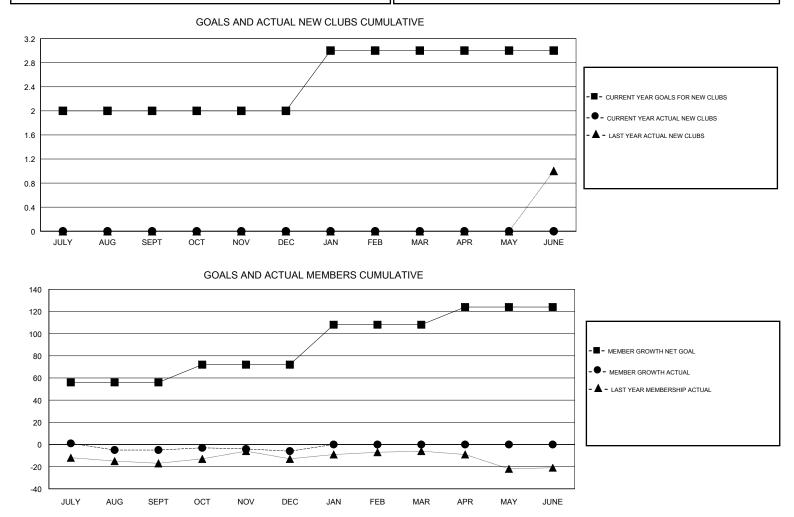

## LOCATION RHODE ISLAND

GMT CA

| Clubs<br>RESULTS FOR 2018-2019 |   |   |   | Members<br>RESULTS FOR 2018-2019 |    |    |    |  |
|--------------------------------|---|---|---|----------------------------------|----|----|----|--|
|                                |   |   |   |                                  |    |    |    |  |
| JULY/AUG/SEPT                  | 2 | 0 | 0 | JULY/AUG/SEPT                    | 56 | 10 | 14 |  |
| OCT/NOV/DEC                    | 0 | 0 | 0 | OCT/NOV/DEC                      | 16 | 20 | 20 |  |
| JAN/FEB/MAR                    | 1 | 0 | 0 | JAN/FEB/MAR                      | 36 | 0  | 0  |  |
| APR/MAY/JUNE                   | 0 | 0 | 0 | APR/MAY/JUNE                     | 16 | 0  | 0  |  |